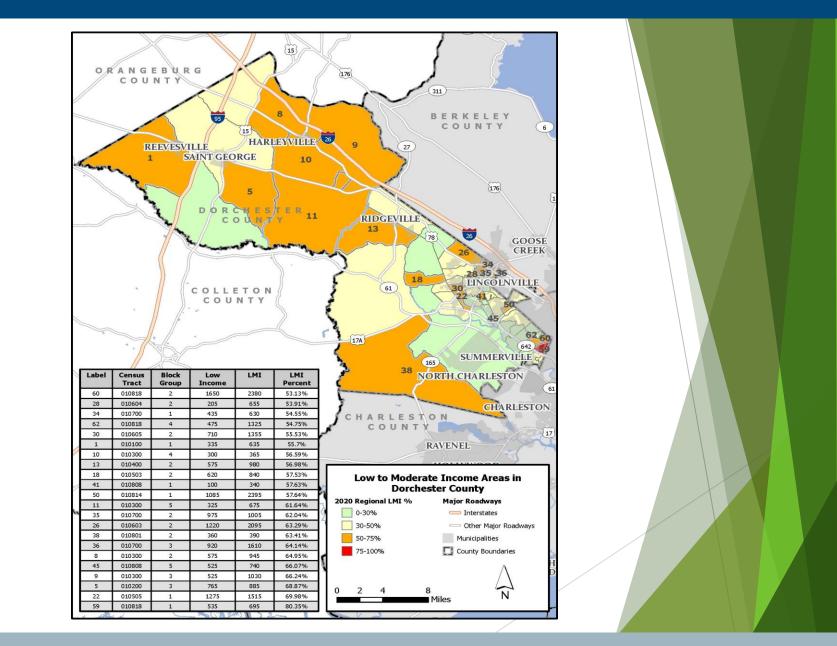

## Target Demographics (2022 ACS)

| (12%) |
|-------|
|       |
| (18%) |
| 3.2%) |
| ~30%) |
| (6%)  |
|       |

| Housing Challenges        |         |         |
|---------------------------|---------|---------|
| Owner Cost Burdened HH    | ~11,600 | (26%)   |
| Renter Cost Burdened HH   | 7,562   | (50.3%) |
| Substandard Housing Units | <789    | (1.3%)  |
| Households w/o Internet   | 5,110   | (8.6%)  |