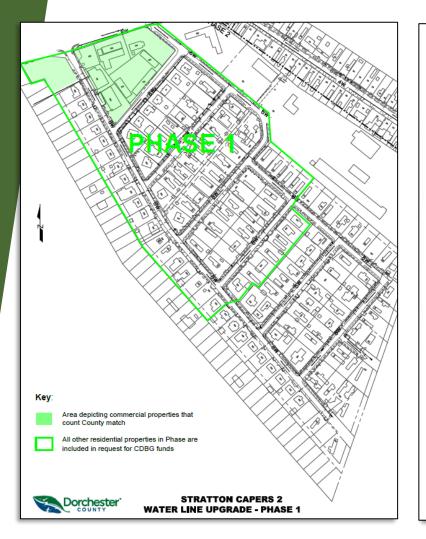

### Step 1: ID project and estimated cost

Opinion of Probable Construction Cost Stratton Capers 2 Water Line Upgrade - Phase 1 February-24

| Item #                                                                                  | Description                                                                                                    | Quantity | Unit | Unit Price |            |    | Price     |
|-----------------------------------------------------------------------------------------|----------------------------------------------------------------------------------------------------------------|----------|------|------------|------------|----|-----------|
| 1                                                                                       | Mobilization (Max. 3% Construction Cost)                                                                       | 1        | LS   | \$         | 27,000     | \$ | 27,000    |
| 2                                                                                       | Bonding & Insurance                                                                                            | 1        | LS   | \$         | 26,500     | \$ | 26,500    |
| 3                                                                                       | Construction Staking and Surveying                                                                             | 1        | LS   | \$         | 7,500      | \$ | 7,500     |
| 4                                                                                       | Traffic Control                                                                                                | 1        | LS   | \$         | 5,000      | \$ | 5,000     |
| 5                                                                                       | Sedimentation & Erosion Control                                                                                | 1        | LS   | \$         | 7,000      | \$ | 7,000     |
| 6                                                                                       | Open Cut - 8" PVC Water Main (including<br>fittings and restraints, excludes hydrant leads)                    | 4694     | LF   | s          | 115        | \$ | 539,810   |
| 7                                                                                       | Directional Drill 8" fPVC or HDPE                                                                              | 6        | EA   | \$         | 8,000      | \$ | 48,000    |
| 8                                                                                       | Fire Hydrant Assembly                                                                                          | 6        | EA   | \$         | 7,500      | \$ | 45,000    |
| 9                                                                                       | 8" Gate Valve                                                                                                  | 24       | EA   | \$         | 3,000      | \$ | 72,000    |
| 10                                                                                      | Concrete Valve Markers                                                                                         | 24       | EA   | \$         | 25         | \$ | 600       |
| 11                                                                                      | Short Side Single Service                                                                                      | 32       | EA   | \$         | 400        | \$ | 12,800    |
| 12                                                                                      | Short Side Double Service                                                                                      | 1        | EA   | \$         | 700        | \$ | 700       |
| 13                                                                                      | Long Side Single Service                                                                                       | 32       | EA   | S          | 2,200      | S  | 70,400    |
| 14                                                                                      | Long Side Double Service                                                                                       | 8        | EA   | \$         | 2,300      | \$ | 18,400    |
| 15                                                                                      | Connect new service into existing meter and<br>box. Piping to relocate existing meter to R/W<br>if applicable. | 80       | EA   | ş          | 210        | \$ | 16,800    |
| 16                                                                                      | Driveway Repair Asphalt                                                                                        | 275      | SY   | \$         | 85         | \$ | 23,375    |
| 17                                                                                      | Driveway Repair Concrete                                                                                       | 80       | SY   | \$         | 130        | \$ | 10,400    |
| 18                                                                                      | Grassing/Site Restoration                                                                                      | 1        | LS   | \$         | 6,000      | \$ | 6,000     |
|                                                                                         |                                                                                                                |          |      | Т          | otal Price | \$ | 937,285   |
| Contingency (10%)<br>Overall Construction Cost<br>Dorchester County Construction Match* |                                                                                                                |          |      |            |            |    | 93,730    |
|                                                                                         |                                                                                                                |          |      |            |            |    | 1,031,015 |
|                                                                                         |                                                                                                                |          |      |            |            |    | 1,220     |
| Engineering**<br>Overall Project Total                                                  |                                                                                                                |          |      |            |            | \$ | 107,485   |
|                                                                                         |                                                                                                                |          |      |            |            | Ś  | 1,138,500 |

Notes:

\* - See green hatched area on the exhibit.

\*\* - Includes design, permitting, advertise, construction administration,

construction observation, and close out.

| Dorchester County – Stratton Capers Water<br>Local Income Survey for CDBG Appli<br>county:                                                                                                                                                     | r Line Project<br>cations                                                                                                                                                                                                                                                                                                                                                                                                                                                                                                                                                                                                                                                                                                                                                                                                                                                                                                                                                                                                                                                                                                                                                                                                                                                                                                                                                                                                                                                                                                                                                                                                                                                                                                                                                                                                                                                                                                                                                                                                                                                                                                      |    |                                                                       |
|------------------------------------------------------------------------------------------------------------------------------------------------------------------------------------------------------------------------------------------------|--------------------------------------------------------------------------------------------------------------------------------------------------------------------------------------------------------------------------------------------------------------------------------------------------------------------------------------------------------------------------------------------------------------------------------------------------------------------------------------------------------------------------------------------------------------------------------------------------------------------------------------------------------------------------------------------------------------------------------------------------------------------------------------------------------------------------------------------------------------------------------------------------------------------------------------------------------------------------------------------------------------------------------------------------------------------------------------------------------------------------------------------------------------------------------------------------------------------------------------------------------------------------------------------------------------------------------------------------------------------------------------------------------------------------------------------------------------------------------------------------------------------------------------------------------------------------------------------------------------------------------------------------------------------------------------------------------------------------------------------------------------------------------------------------------------------------------------------------------------------------------------------------------------------------------------------------------------------------------------------------------------------------------------------------------------------------------------------------------------------------------|----|-----------------------------------------------------------------------|
| V                                                                                                                                                                                                                                              | Not Hispanic or Latino                                                                                                                                                                                                                                                                                                                                                                                                                                                                                                                                                                                                                                                                                                                                                                                                                                                                                                                                                                                                                                                                                                                                                                                                                                                                                                                                                                                                                                                                                                                                                                                                                                                                                                                                                                                                                                                                                                                                                                                                                                                                                                         | 70 | Preliminary Survey Result                                             |
| Race (select one or more): American Indian or Alaska                                                                                                                                                                                           | Asian                                                                                                                                                                                                                                                                                                                                                                                                                                                                                                                                                                                                                                                                                                                                                                                                                                                                                                                                                                                                                                                                                                                                                                                                                                                                                                                                                                                                                                                                                                                                                                                                                                                                                                                                                                                                                                                                                                                                                                                                                                                                                                                          | 70 |                                                                       |
| Black or African Ar<br>Native Hawaiian or Other Pacific                                                                                                                                                                                        | merican                                                                                                                                                                                                                                                                                                                                                                                                                                                                                                                                                                                                                                                                                                                                                                                                                                                                                                                                                                                                                                                                                                                                                                                                                                                                                                                                                                                                                                                                                                                                                                                                                                                                                                                                                                                                                                                                                                                                                                                                                                                                                                                        | 60 |                                                                       |
|                                                                                                                                                                                                                                                | White                                                                                                                                                                                                                                                                                                                                                                                                                                                                                                                                                                                                                                                                                                                                                                                                                                                                                                                                                                                                                                                                                                                                                                                                                                                                                                                                                                                                                                                                                                                                                                                                                                                                                                                                                                                                                                                                                                                                                                                                                                                                                                                          | 50 |                                                                       |
| 4. Total persons living in household 7. Femä<br>sumber of Disabled 9. Num                                                                                                                                                                      | ale Head of Household                                                                                                                                                                                                                                                                                                                                                                                                                                                                                                                                                                                                                                                                                                                                                                                                                                                                                                                                                                                                                                                                                                                                                                                                                                                                                                                                                                                                                                                                                                                                                                                                                                                                                                                                                                                                                                                                                                                                                                                                                                                                                                          | 40 |                                                                       |
| <ol> <li>Total household income (based on adjusted gross income) - <u>Find</u> your correst<br/>wine that fits your total household income).</li> </ol>                                                                                        | person household:                                                                                                                                                                                                                                                                                                                                                                                                                                                                                                                                                                                                                                                                                                                                                                                                                                                                                                                                                                                                                                                                                                                                                                                                                                                                                                                                                                                                                                                                                                                                                                                                                                                                                                                                                                                                                                                                                                                                                                                                                                                                                                              | 30 |                                                                       |
| Linex Jose         2 person household:           1 person household:         (\$0 - \$23,350)           (\$0 - \$20,450)         (\$51 - \$38,900)                                                                                             | (\$0-\$29,150)         (\$0-\$29,150)           (\$29,150-\$48,600)         (\$29,150-\$48,600)           (\$26,251-\$43,750)         (\$48,601-\$77,750)                                                                                                                                                                                                                                                                                                                                                                                                                                                                                                                                                                                                                                                                                                                                                                                                                                                                                                                                                                                                                                                                                                                                                                                                                                                                                                                                                                                                                                                                                                                                                                                                                                                                                                                                                                                                                                                                                                                                                                      | 20 |                                                                       |
| (\$20,451 - \$34,050)<br>(\$34,051 - \$54,450)<br>(\$54,451 and above)<br>(\$54,451 and above)<br>(\$54,451 and above)                                                                                                                         | \$70,001 and above) (3777<br><b><u>8 person household:</u></b><br>(50 – \$38,500)                                                                                                                                                                                                                                                                                                                                                                                                                                                                                                                                                                                                                                                                                                                                                                                                                                                                                                                                                                                                                                                                                                                                                                                                                                                                                                                                                                                                                                                                                                                                                                                                                                                                                                                                                                                                                                                                                                                                                                                                                                              | 10 |                                                                       |
| Sperson household:         Control           (50 – \$31,500)         (\$0 – \$33,850)           (\$15,01 – \$55,500)         (\$33,851 – \$56,400)           (\$11,501 – \$52,500)         (\$55,6401 – \$90,200)                              | (\$0 - \$36,150)         (\$38,501 - \$64,200)           (\$36,151 - \$60,300)         (\$64,201 - \$102,650)           (\$60,301 - \$96,450)         (\$102,651 and above)                                                                                                                                                                                                                                                                                                                                                                                                                                                                                                                                                                                                                                                                                                                                                                                                                                                                                                                                                                                                                                                                                                                                                                                                                                                                                                                                                                                                                                                                                                                                                                                                                                                                                                                                                                                                                                                                                                                                                    | 0  |                                                                       |
| (552,501 – 584,000)<br>(584,001 and above)<br>(600,201 and above)<br>(ADMINISTRATIVE USE ONLY: 0-30%                                                                                                                                           | (596,451 and above) Contraction (596,451 and above) Contraction (596,451 and above) (5 |    | Vacant, Vacant , Vacant or T<br>Occupiable Uninhabitable Bus/Com Lots |
| (ADMINIS NAME CONT<br>11. Does your house have?<br>Well<br>Connection to public water<br>Septic tank<br>Connection to sanitary sewer<br>Indoor sathroom<br>For projects involving work on private property (exterior housing<br>the oper card? | Yes     no     Yes     no     Yes     no     Yes     no                                                                                                                                                                                                                                                                                                                                                                                                                                                                                                                                                                                                                                                                                                                                                                                                                                                                                                                                                                                                                                                                                                                                                                                                                                                                                                                                                                                                                                                                                                                                                                                                                                                                                                                                                                                                                                                                                                                                                                                                                                                                        |    | Units                                                                 |
| For projects involving work on private property (externor room<br>12. Do you own or rent? All information provided is:                                                                                                                         |                                                                                                                                                                                                                                                                                                                                                                                                                                                                                                                                                                                                                                                                                                                                                                                                                                                                                                                                                                                                                                                                                                                                                                                                                                                                                                                                                                                                                                                                                                                                                                                                                                                                                                                                                                                                                                                                                                                                                                                                                                                                                                                                |    | /                                                                     |