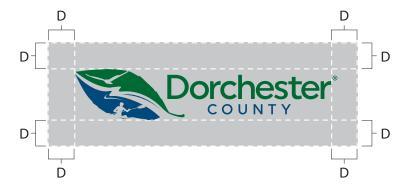

The logo should also be kept clear from all other graphic elements within the standard height and width of the captial "D" in the logo as illustrated here.